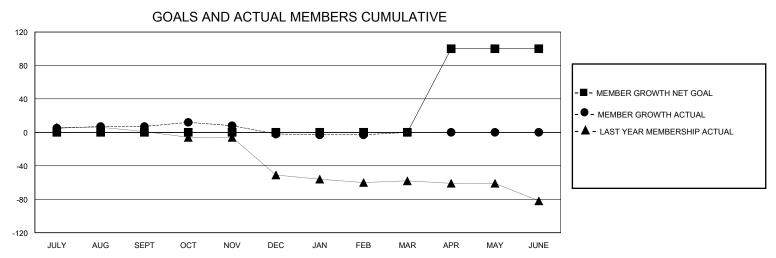

## District 29 C

Results as of: 2/29/2024

| GMT:                  |               |           | GMT CA        |                       |                       |                         |                                                    |  |
|-----------------------|---------------|-----------|---------------|-----------------------|-----------------------|-------------------------|----------------------------------------------------|--|
|                       | Club          | os        |               | Members               |                       |                         |                                                    |  |
| RESULTS FOR 2023-2024 |               |           |               | RESULTS FOR 2023-2024 |                       |                         |                                                    |  |
| QUARTER               | NEW CLUB GOAL | NEW CLUBS | DROPPED CLUBS | QUARTER MEMB          | ER GROWTH NET<br>GOAL | MEMBER GROWTH<br>ACTUAL | DROPPED<br>MEMBERS ACTUAL<br>(including transfers) |  |
| JULY/AUG/SEPT         | 0             | 0         | 0             | JULY/AUG/SEPT         | 0                     | 20                      | 13                                                 |  |
| OCT/NOV/DEC           | 0             | 0         | 0             | OCT/NOV/DEC           | 0                     | 19                      | 23                                                 |  |
| JAN/FEB/MAR           | 0             | 0         | 1             | JAN/FEB/MAR           | 0                     | 19                      | 20                                                 |  |
| APR/MAY/JUNE          | 1             | 0         | 0             | APR/MAY/JUNE          | 100                   | 0                       | 0                                                  |  |